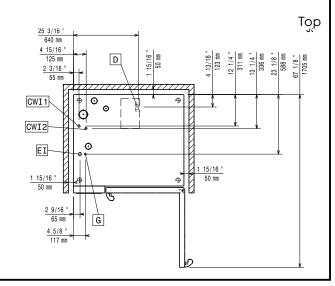

# SkyLine PremiumS Natural Gas Boiler Combi Oven 62 120V

| ITEM #  |  |  |
|---------|--|--|
| MODEL # |  |  |
| NAME #  |  |  |
| SIS #   |  |  |

219781 (ECOG62T3O0)

SKYLINE PremiumS 6 FULL SHEET PANS (18" X 26") TOUCH-GAS 120V-BOILER