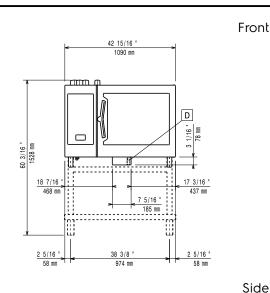

# SkyLine PremiumS Natural Gas Boiler Combi Oven 62 120V

| ITEM #  |  |  |
|---------|--|--|
| MODEL # |  |  |
| NAME #  |  |  |
| SIS #   |  |  |

219781 (ECOG62T3O0)

SKYLINE PremiumS 6 FULL SHEET PANS (18" X 26") TOUCH-GAS 120V-BOILER