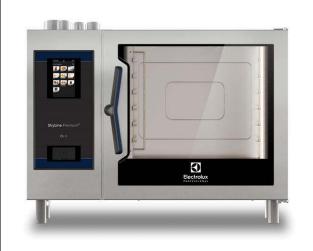

# SkyLine PremiumS Natural Gas Boiler Combi Oven 62 120V

| ITEM #  |  |  |
|---------|--|--|
| MODEL # |  |  |
| NAME #  |  |  |
| SIS #   |  |  |

219781 (ECOG62T3O0)

SKYLINE PremiumS 6 FULL SHEET PANS (18" X 26") TOUCH-GAS 120V-BOILER