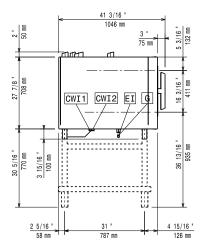

# SkyLine PremiumS Natural Gas Boiler Combi Oven 62 120V

| ITEM #  |  |  |
|---------|--|--|
| MODEL # |  |  |
| NAME #  |  |  |
| SIS #   |  |  |

219781 (ECOG62T3O0)

SKYLINE PremiumS 6 FULL SHEET PANS (18" X 26") TOUCH-GAS 120V-BOILER